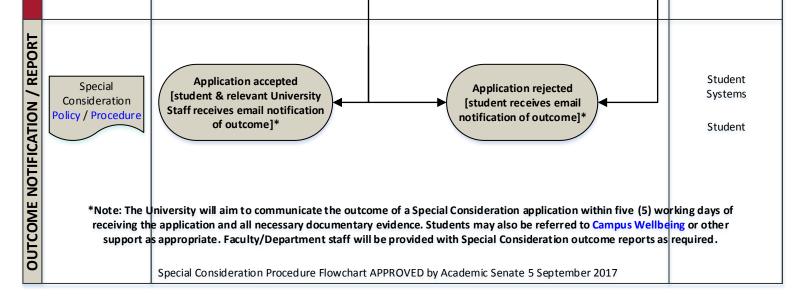

## **Special Consideration Procedure Flowchart** RESPONSIBILITY RESOURCES ACTIONS **APPLICATION LODGED Special Consideration application lodged** Ask MQ Student system [NOTE: Application must be lodged no later than five (5) working days after the assessment task due date, examination or test date]. Special Consideration **Confirmation email sent** Student Policy / Procedure to student Systems Application Professional reviewed Staff Special Is additional Consideration Does application meet documentary evidence Professional Supporting NO NOeligibility criteria? required to assess Staff Evidence application? Schedule YES YES Additional Professional documentary Staff evidence requested Professional **Does Professional Staff** Staff need input from relevant NO Academic or Faculty Student APPLICATION ASSESS Administration Manager? Special Does student provide Consideration additional documentary NO Student Policy / Procedure evidence within required timeframe? YES Professional Application Staff YES forwarded to Professional staff Relevant select Academic or Academic appropriate Faculty Student Staff outcome as per Administration the Outcomes Does CWB need to be **∢NO** Manager Schedule consulted? Special Input on Consideration appropriate **Outcomes** outcome YES Schedule provided to **Professional Staff** CWB consulted and action taken CWB Staff as appropriate to Application advice provided assessed and Professional outcome Staff determined by Professional Staff